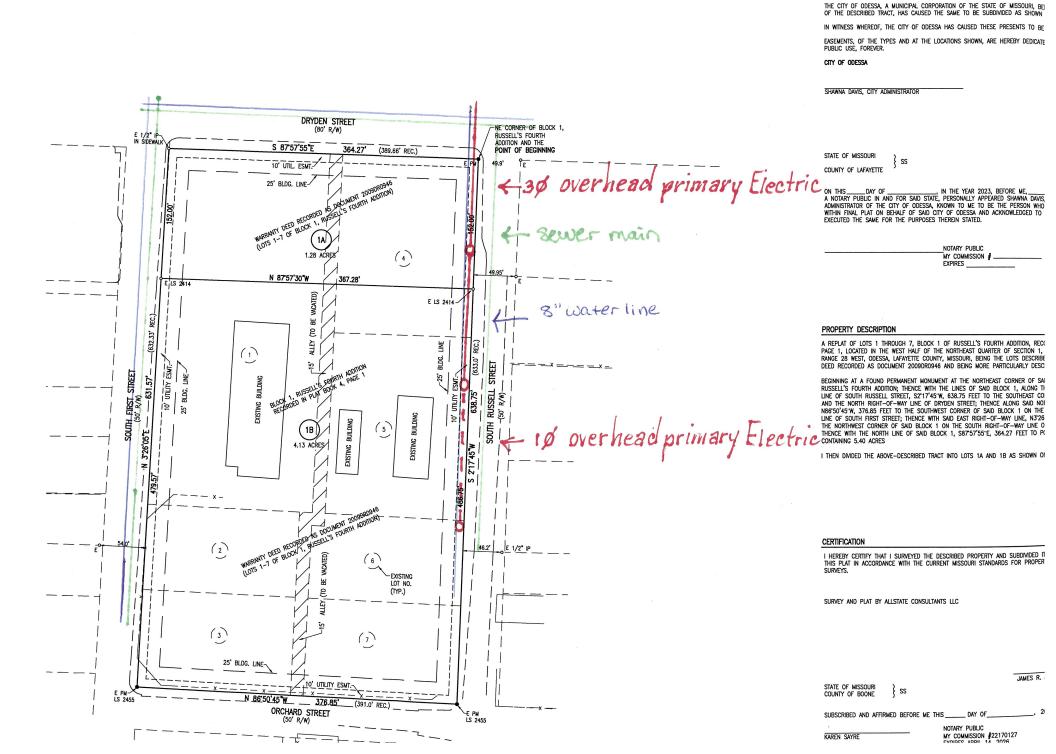

## Lafayette County, MO





### Legend

⊢ Railroad

#### Road

- <all other values>
- Interstate
  - United States Highway
- State Highway
- State Route
- Parcel

#### Cartography Line

- <all other values>
- Easement Carto
- Parcel Owner Hook
- County Boundary

Notes

used for conveyances or the establishment of property boundaries.

THIS MAP IS NOT TO BE USED FOR NAVIGATION

# Ray Lafayette County, MO Old 40 Highway Outer Road On Ramp Old 40 Highway Legend Railroad







3,484.2 Feet

1,742.09

3,484.2

**Notes** 

This Cadastral Map is for informational purposes only. It does not purport to represent a property boundary survey of the parcels shown and shall not be used for conveyances or the establishment of property boundaries.

THIS MAP IS NOT TO BE USED FOR NAVIGATION



KNOW ALL MEN BY THESE PRESENTS