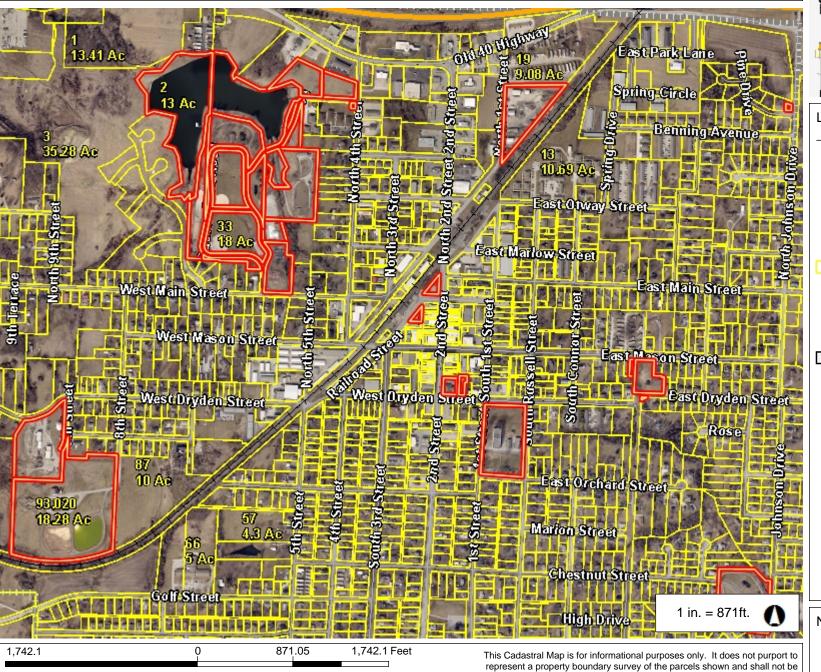

## Lafayette County, MO

# Ray Lafayette County, MO Old 40 Highway Outer Road On Ramp Old 40 Highway Legend Railroad

3,484.2 Feet

1,742.09

3,484.2

**Notes** 

This Cadastral Map is for informational purposes only. It does not purport to represent a property boundary survey of the parcels shown and shall not be used for conveyances or the establishment of property boundaries.